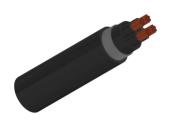

#### 0.6/1KV Limited Fire Hazard/Fire Survival Multicore Armoured Cables to EME-SP-14-027

RF14027-RZ1MZ1-U(AS)-0.6/1KV-4G16S

#### CABLE CONSTRUCTION

Conductors: Stranded plain copper conductors to IEC 60228 class 2 or 5.

Insulation: XLPE Insulation. Bedding: LSZH bedding.

Armoured: SWA.

Outer sheath: LSZH Sheath.

#### **DIMENSION AND PARAMETERS**

| No. of Cores<br>× Cross-<br>sectional Area | No./Nominal<br>Diameter<br>of Strands | Nominal Sheath<br>Thickness | Nom. Overall<br>Diameter | Approx. Weight | Max. DC<br>Resistance<br>at 20°C |
|--------------------------------------------|---------------------------------------|-----------------------------|--------------------------|----------------|----------------------------------|
| No.×mm²                                    | no./mm                                | mm                          | mm                       | kg/km          | Ω/km                             |
| 4 x 16                                     | 7/1.7                                 | 1.6                         | 21.5                     | 1303           | 1.15                             |