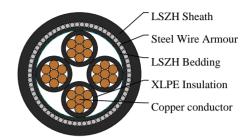

#### CABLE CONSTRUCTION

Conductors: Stranded plain copper conductors to IEC 60228 class 2 or 5.

Insulation: XLPE Insulation. Bedding: LSZH bedding.

Armoured: SWA.

Outer sheath: LSZH Sheath.